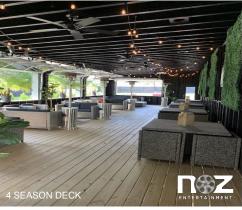

|                                                                                                                    | STAGES                                                                                                                                                                                                                                                                                                                                                                                                                                                                                                                                                                 |
|--------------------------------------------------------------------------------------------------------------------|------------------------------------------------------------------------------------------------------------------------------------------------------------------------------------------------------------------------------------------------------------------------------------------------------------------------------------------------------------------------------------------------------------------------------------------------------------------------------------------------------------------------------------------------------------------------|
| Stage #1                                                                                                           | 59' wide x 57' long (18' Height To Bottom of I-Beam Grid) - 3,363 SQ FT STAGE                                                                                                                                                                                                                                                                                                                                                                                                                                                                                          |
| Stage #2                                                                                                           | 40' wide x 75' long (18' Height To Bottom of I-Beam Grid) - 3,000 SQ FT STAGE                                                                                                                                                                                                                                                                                                                                                                                                                                                                                          |
|                                                                                                                    | BOTH STAGES FEATURE                                                                                                                                                                                                                                                                                                                                                                                                                                                                                                                                                    |
| Rigging I-BEAM Grid                                                                                                | 40,000 lbs/20 Ton Rigging Capacity I-Beam Grid (See Enclosed Grid Chart)                                                                                                                                                                                                                                                                                                                                                                                                                                                                                               |
| Stage Power                                                                                                        | (2) 100 AMP/3 PHASE - 5 Wire CAM Lock Panels                                                                                                                                                                                                                                                                                                                                                                                                                                                                                                                           |
| Edison Power                                                                                                       | (13) Fused Each 20 AMP/120 VOLT Edison Wall Outlets                                                                                                                                                                                                                                                                                                                                                                                                                                                                                                                    |
| Silent HVAC                                                                                                        | Silent Air Conditioning and Heat Use During Filming                                                                                                                                                                                                                                                                                                                                                                                                                                                                                                                    |
| Clear Span                                                                                                         | Clear Span Room - "No Middle Columns"                                                                                                                                                                                                                                                                                                                                                                                                                                                                                                                                  |
| Acoustically Treated                                                                                               | Insul-Quilt Studio Blankets on Walls and Ceiling -Excellent Intelligibility of speech and vocals                                                                                                                                                                                                                                                                                                                                                                                                                                                                       |
| Soundproof                                                                                                         | Rated to NC-35                                                                                                                                                                                                                                                                                                                                                                                                                                                                                                                                                         |
| Production Office                                                                                                  | Production Office (8' wide x 10' long) One per Stage (Option for Additional Avail.)                                                                                                                                                                                                                                                                                                                                                                                                                                                                                    |
|                                                                                                                    |                                                                                                                                                                                                                                                                                                                                                                                                                                                                                                                                                                        |
| Floor                                                                                                              | Concrete Floors                                                                                                                                                                                                                                                                                                                                                                                                                                                                                                                                                        |
| Floor                                                                                                              | Concrete Floors  KEY FACILITY FEATURES                                                                                                                                                                                                                                                                                                                                                                                                                                                                                                                                 |
| Floor Loading Docks                                                                                                |                                                                                                                                                                                                                                                                                                                                                                                                                                                                                                                                                                        |
|                                                                                                                    | KEY FACILITY FEATURES                                                                                                                                                                                                                                                                                                                                                                                                                                                                                                                                                  |
| Loading Docks                                                                                                      | KEY FACILITY FEATURES  (2) Semi-Truck Loading Docks and (1) Push Up Ramp Dock in to Building                                                                                                                                                                                                                                                                                                                                                                                                                                                                           |
| Loading Docks<br>WiFi                                                                                              | KEY FACILITY FEATURES  (2) Semi-Truck Loading Docks and (1) Push Up Ramp Dock in to Building  WiFi throughout Facility - Network Switch in Stages - Fiber 200 Mbps down / 200 Mbps up  On-Site - Gated Fenced Private and Secure Parking (Overnight Avail) - 85 cars - 3 Semi - 4 Buses                                                                                                                                                                                                                                                                                |
| Loading Docks<br>WiFi<br>Parking                                                                                   | KEY FACILITY FEATURES  (2) Semi-Truck Loading Docks and (1) Push Up Ramp Dock in to Building  WiFi throughout Facility - Network Switch in Stages - Fiber 200 Mbps down / 200 Mbps up  On-Site - Gated Fenced Private and Secure Parking (Overnight Avail) - 85 cars - 3 Semi - 4 Buses (Option for 100 additional parking)                                                                                                                                                                                                                                            |
| Loading Docks WiFi Parking State of the Art 24/7 Access                                                            | KEY FACILITY FEATURES  (2) Semi-Truck Loading Docks and (1) Push Up Ramp Dock in to Building  WiFi throughout Facility - Network Switch in Stages - Fiber 200 Mbps down / 200 Mbps up  On-Site - Gated Fenced Private and Secure Parking (Overnight Avail) - 85 cars - 3 Semi - 4 Buses (Option for 100 additional parking)  Facility can be Available to Access 24/7 with Credentials                                                                                                                                                                                 |
| Loading Docks WiFi Parking State of the Art 24/7 Access 24/7 Productions                                           | KEY FACILITY FEATURES  (2) Semi-Truck Loading Docks and (1) Push Up Ramp Dock in to Building  WiFi throughout Facility - Network Switch in Stages - Fiber 200 Mbps down / 200 Mbps up  On-Site - Gated Fenced Private and Secure Parking (Overnight Avail) - 85 cars - 3 Semi - 4 Buses (Option for 100 additional parking)  Facility can be Available to Access 24/7 with Credentials  No-Noise Restrictions - Produce & Rehearse As Needed                                                                                                                           |
| Loading Docks WiFi Parking State of the Art 24/7 Access 24/7 Productions 4 Season Enclosed Deck                    | KEY FACILITY FEATURES  (2) Semi-Truck Loading Docks and (1) Push Up Ramp Dock in to Building  WiFi throughout Facility - Network Switch in Stages - Fiber 200 Mbps down / 200 Mbps up  On-Site - Gated Fenced Private and Secure Parking (Overnight Avail) - 85 cars - 3 Semi - 4 Buses (Option for 100 additional parking)  Facility can be Available to Access 24/7 with Credentials  No-Noise Restrictions - Produce & Rehearse As Needed  General use for Breaks, Dining and Catering.                                                                             |
| Loading Docks WiFi Parking State of the Art 24/7 Access 24/7 Productions 4 Season Enclosed Deck Green Room Trailer | KEY FACILITY FEATURES  (2) Semi-Truck Loading Docks and (1) Push Up Ramp Dock in to Building  WiFi throughout Facility - Network Switch in Stages - Fiber 200 Mbps down / 200 Mbps up  On-Site - Gated Fenced Private and Secure Parking (Overnight Avail) - 85 cars - 3 Semi - 4 Buses (Option for 100 additional parking)  Facility can be Available to Access 24/7 with Credentials  No-Noise Restrictions - Produce & Rehearse As Needed  General use for Breaks, Dining and Catering.  Features Kitchenette & Dining Area, (2) Green Rooms & Restroom with Shower |