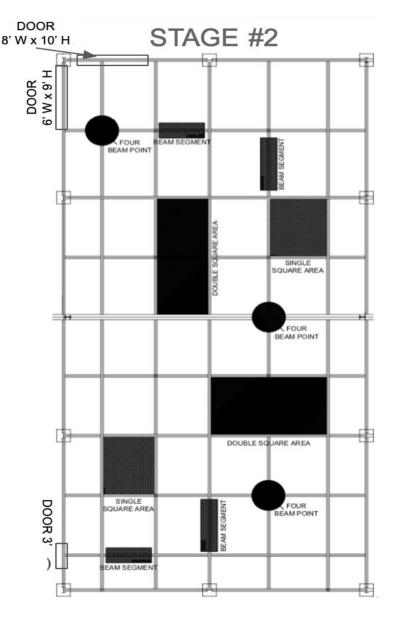

# STAGE #2 - I-BEAM GRID LOADING CHART

STAGE ROOM 1 & 2: STANDARD DISTRIBUTED LOADING 65#/LF ALL BEAMS

STANDARD LIFTING CAPACITY OF 20 TONS

SPECIAL DESIGNED ENGINEERED CAPACITY OF 30+ TONS

## LIMITATIONS AS FOLLOWS:

A: ANY SINGLE BEAM SEGMENT LOAD NOT TO EXCEED 1,000# (1/2 TON POINT LOADS)

B: SUM OF BEAM LOADS OF ANY 'SINGLE SQUARE AREA' NOT TO EXCEED 3,000#

C: SUM OF BEAM LOADS OF ANY 'FOUR BEAM POINT' NOT TO EXCEED 3,000#

D: SUM OF BEAM LOADS OF ANY 'DOUBLE SQUARE AREA' NOT TO EXCEED 5,000#

NOVE Entertainment dba:

NOZ Entertainment 1415 Heil Quaker Blvd

La Vergne (Nashville) TN, 37086

20 Min South of Nashville International Airport (BNA) Phone: 615-401-9475