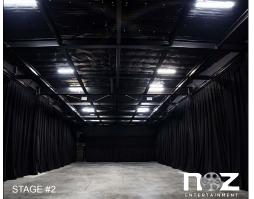

|                                                                                                                    | STAGES                                                                                                                                                                                                                                                                                                                                                                                                                                                                                                                                                                 |
|--------------------------------------------------------------------------------------------------------------------|------------------------------------------------------------------------------------------------------------------------------------------------------------------------------------------------------------------------------------------------------------------------------------------------------------------------------------------------------------------------------------------------------------------------------------------------------------------------------------------------------------------------------------------------------------------------|
| Stage #1                                                                                                           | 59' wide x 57' long (18' Height To Bottom of I-Beam Grid) - 3,363 SQ FT STAGE                                                                                                                                                                                                                                                                                                                                                                                                                                                                                          |
| Stage #2                                                                                                           | 40' wide x 75' long (18' Height To Bottom of I-Beam Grid) - 3,000 SQ FT STAGE                                                                                                                                                                                                                                                                                                                                                                                                                                                                                          |
|                                                                                                                    | BOTH STAGES FEATURE                                                                                                                                                                                                                                                                                                                                                                                                                                                                                                                                                    |
| Rigging I-BEAM Grid                                                                                                | 40,000 lbs/20 Ton Rigging Capacity I-Beam Grid (See Enclosed Grid Chart)                                                                                                                                                                                                                                                                                                                                                                                                                                                                                               |
| Stage Power                                                                                                        | (2) 100 AMP/3 PHASE - 5 Wire CAM Lock Panels                                                                                                                                                                                                                                                                                                                                                                                                                                                                                                                           |
| Edison Power                                                                                                       | (13) Fused Each 20 AMP/120 VOLT Edison Wall Outlets                                                                                                                                                                                                                                                                                                                                                                                                                                                                                                                    |
| Silent HVAC                                                                                                        | Silent Air Conditioning and Heat Use During Filming                                                                                                                                                                                                                                                                                                                                                                                                                                                                                                                    |
| Clear Span                                                                                                         | Clear Span Room - "No Middle Columns"                                                                                                                                                                                                                                                                                                                                                                                                                                                                                                                                  |
| Acoustically Treated                                                                                               | Insul-Quilt Studio Blankets on Walls and Ceiling -Excellent Intelligibility of speech and vocals                                                                                                                                                                                                                                                                                                                                                                                                                                                                       |
| Soundproof                                                                                                         | Rated to NC-35                                                                                                                                                                                                                                                                                                                                                                                                                                                                                                                                                         |
| Production Office                                                                                                  | Production Office (8' wide x 10' long) One per Stage (Option for Additional Avail.)                                                                                                                                                                                                                                                                                                                                                                                                                                                                                    |
|                                                                                                                    |                                                                                                                                                                                                                                                                                                                                                                                                                                                                                                                                                                        |
| Floor                                                                                                              | Concrete Floors                                                                                                                                                                                                                                                                                                                                                                                                                                                                                                                                                        |
| Floor                                                                                                              | Concrete Floors  KEY FACILITY FEATURES                                                                                                                                                                                                                                                                                                                                                                                                                                                                                                                                 |
| Floor Loading Docks                                                                                                |                                                                                                                                                                                                                                                                                                                                                                                                                                                                                                                                                                        |
|                                                                                                                    | KEY FACILITY FEATURES                                                                                                                                                                                                                                                                                                                                                                                                                                                                                                                                                  |
| Loading Docks                                                                                                      | KEY FACILITY FEATURES  (2) Semi-Truck Loading Docks and (1) Push Up Ramp Dock in to Building                                                                                                                                                                                                                                                                                                                                                                                                                                                                           |
| Loading Docks<br>WiFi                                                                                              | KEY FACILITY FEATURES  (2) Semi-Truck Loading Docks and (1) Push Up Ramp Dock in to Building  WiFi throughout Facility - Network Switch in Stages - Fiber 200 Mbps down / 200 Mbps up  On-Site - Gated Fenced Private and Secure Parking (Overnight Avail) - 85 cars - 3 Semi - 4 Buses                                                                                                                                                                                                                                                                                |
| Loading Docks<br>WiFi<br>Parking                                                                                   | KEY FACILITY FEATURES  (2) Semi-Truck Loading Docks and (1) Push Up Ramp Dock in to Building  WiFi throughout Facility - Network Switch in Stages - Fiber 200 Mbps down / 200 Mbps up  On-Site - Gated Fenced Private and Secure Parking (Overnight Avail) - 85 cars - 3 Semi - 4 Buses (Option for 100 additional parking)                                                                                                                                                                                                                                            |
| Loading Docks WiFi Parking State of the Art 24/7 Access                                                            | KEY FACILITY FEATURES  (2) Semi-Truck Loading Docks and (1) Push Up Ramp Dock in to Building  WiFi throughout Facility - Network Switch in Stages - Fiber 200 Mbps down / 200 Mbps up  On-Site - Gated Fenced Private and Secure Parking (Overnight Avail) - 85 cars - 3 Semi - 4 Buses (Option for 100 additional parking)  Facility can be Available to Access 24/7 with Credentials                                                                                                                                                                                 |
| Loading Docks WiFi Parking State of the Art 24/7 Access 24/7 Productions                                           | KEY FACILITY FEATURES  (2) Semi-Truck Loading Docks and (1) Push Up Ramp Dock in to Building  WiFi throughout Facility - Network Switch in Stages - Fiber 200 Mbps down / 200 Mbps up  On-Site - Gated Fenced Private and Secure Parking (Overnight Avail) - 85 cars - 3 Semi - 4 Buses (Option for 100 additional parking)  Facility can be Available to Access 24/7 with Credentials  No-Noise Restrictions - Produce & Rehearse As Needed                                                                                                                           |
| Loading Docks WiFi Parking State of the Art 24/7 Access 24/7 Productions 4 Season Enclosed Deck                    | KEY FACILITY FEATURES  (2) Semi-Truck Loading Docks and (1) Push Up Ramp Dock in to Building  WiFi throughout Facility - Network Switch in Stages - Fiber 200 Mbps down / 200 Mbps up  On-Site - Gated Fenced Private and Secure Parking (Overnight Avail) - 85 cars - 3 Semi - 4 Buses (Option for 100 additional parking)  Facility can be Available to Access 24/7 with Credentials  No-Noise Restrictions - Produce & Rehearse As Needed  General use for Breaks, Dining and Catering.                                                                             |
| Loading Docks WiFi Parking State of the Art 24/7 Access 24/7 Productions 4 Season Enclosed Deck Green Room Trailer | KEY FACILITY FEATURES  (2) Semi-Truck Loading Docks and (1) Push Up Ramp Dock in to Building  WiFi throughout Facility - Network Switch in Stages - Fiber 200 Mbps down / 200 Mbps up  On-Site - Gated Fenced Private and Secure Parking (Overnight Avail) - 85 cars - 3 Semi - 4 Buses (Option for 100 additional parking)  Facility can be Available to Access 24/7 with Credentials  No-Noise Restrictions - Produce & Rehearse As Needed  General use for Breaks, Dining and Catering.  Features Kitchenette & Dining Area, (2) Green Rooms & Restroom with Shower |