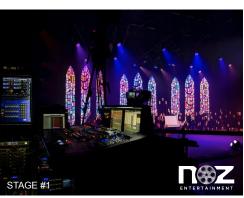

|                                                                                                                    | STAGES                                                                                                                                                                                                                                                                                                                                                                                                                                                                                                                                                                 |
|--------------------------------------------------------------------------------------------------------------------|------------------------------------------------------------------------------------------------------------------------------------------------------------------------------------------------------------------------------------------------------------------------------------------------------------------------------------------------------------------------------------------------------------------------------------------------------------------------------------------------------------------------------------------------------------------------|
| Stage #1                                                                                                           | 59' wide x 57' long (18' Height To Bottom of I-Beam Grid) - 3,363 SQ FT STAGE                                                                                                                                                                                                                                                                                                                                                                                                                                                                                          |
| Stage #2                                                                                                           | 40' wide x 75' long (18' Height To Bottom of I-Beam Grid) - 3,000 SQ FT STAGE                                                                                                                                                                                                                                                                                                                                                                                                                                                                                          |
|                                                                                                                    | BOTH STAGES FEATURE                                                                                                                                                                                                                                                                                                                                                                                                                                                                                                                                                    |
| Rigging I-BEAM Grid                                                                                                | 40,000 lbs/20 Ton Rigging Capacity I-Beam Grid (See Enclosed Grid Chart)                                                                                                                                                                                                                                                                                                                                                                                                                                                                                               |
| Stage Power                                                                                                        | (2) 100 AMP/3 PHASE - 5 Wire CAM Lock Panels                                                                                                                                                                                                                                                                                                                                                                                                                                                                                                                           |
| Edison Power                                                                                                       | (13) Fused Each 20 AMP/120 VOLT Edison Wall Outlets                                                                                                                                                                                                                                                                                                                                                                                                                                                                                                                    |
| Silent HVAC                                                                                                        | Silent Air Conditioning and Heat Use During Filming                                                                                                                                                                                                                                                                                                                                                                                                                                                                                                                    |
| Clear Span                                                                                                         | Clear Span Room - "No Middle Columns"                                                                                                                                                                                                                                                                                                                                                                                                                                                                                                                                  |
| Acoustically Treated                                                                                               | Insul-Quilt Studio Blankets on Walls and Ceiling -Excellent Intelligibility of speech and vocals                                                                                                                                                                                                                                                                                                                                                                                                                                                                       |
| Soundproof                                                                                                         | Rated to NC-35                                                                                                                                                                                                                                                                                                                                                                                                                                                                                                                                                         |
| Production Office                                                                                                  | Production Office (8' wide x 10' long) One per Stage (Option for Additional Avail.)                                                                                                                                                                                                                                                                                                                                                                                                                                                                                    |
|                                                                                                                    |                                                                                                                                                                                                                                                                                                                                                                                                                                                                                                                                                                        |
| Floor                                                                                                              | Concrete Floors                                                                                                                                                                                                                                                                                                                                                                                                                                                                                                                                                        |
| Floor                                                                                                              | Concrete Floors  KEY FACILITY FEATURES                                                                                                                                                                                                                                                                                                                                                                                                                                                                                                                                 |
| Floor Loading Docks                                                                                                |                                                                                                                                                                                                                                                                                                                                                                                                                                                                                                                                                                        |
|                                                                                                                    | KEY FACILITY FEATURES                                                                                                                                                                                                                                                                                                                                                                                                                                                                                                                                                  |
| Loading Docks                                                                                                      | KEY FACILITY FEATURES  (2) Semi-Truck Loading Docks and (1) Push Up Ramp Dock in to Building                                                                                                                                                                                                                                                                                                                                                                                                                                                                           |
| Loading Docks<br>WiFi                                                                                              | KEY FACILITY FEATURES  (2) Semi-Truck Loading Docks and (1) Push Up Ramp Dock in to Building  WiFi throughout Facility - Network Switch in Stages - Fiber 200 Mbps down / 200 Mbps up  On-Site - Gated Fenced Private and Secure Parking (Overnight Avail) - 85 cars - 3 Semi - 4 Buses                                                                                                                                                                                                                                                                                |
| Loading Docks<br>WiFi<br>Parking                                                                                   | KEY FACILITY FEATURES  (2) Semi-Truck Loading Docks and (1) Push Up Ramp Dock in to Building  WiFi throughout Facility - Network Switch in Stages - Fiber 200 Mbps down / 200 Mbps up  On-Site - Gated Fenced Private and Secure Parking (Overnight Avail) - 85 cars - 3 Semi - 4 Buses (Option for 100 additional parking)                                                                                                                                                                                                                                            |
| Loading Docks WiFi Parking State of the Art 24/7 Access                                                            | KEY FACILITY FEATURES  (2) Semi-Truck Loading Docks and (1) Push Up Ramp Dock in to Building  WiFi throughout Facility - Network Switch in Stages - Fiber 200 Mbps down / 200 Mbps up  On-Site - Gated Fenced Private and Secure Parking (Overnight Avail) - 85 cars - 3 Semi - 4 Buses (Option for 100 additional parking)  Facility can be Available to Access 24/7 with Credentials                                                                                                                                                                                 |
| Loading Docks WiFi Parking State of the Art 24/7 Access 24/7 Productions                                           | KEY FACILITY FEATURES  (2) Semi-Truck Loading Docks and (1) Push Up Ramp Dock in to Building  WiFi throughout Facility - Network Switch in Stages - Fiber 200 Mbps down / 200 Mbps up  On-Site - Gated Fenced Private and Secure Parking (Overnight Avail) - 85 cars - 3 Semi - 4 Buses (Option for 100 additional parking)  Facility can be Available to Access 24/7 with Credentials  No-Noise Restrictions - Produce & Rehearse As Needed                                                                                                                           |
| Loading Docks WiFi Parking State of the Art 24/7 Access 24/7 Productions 4 Season Enclosed Deck                    | KEY FACILITY FEATURES  (2) Semi-Truck Loading Docks and (1) Push Up Ramp Dock in to Building  WiFi throughout Facility - Network Switch in Stages - Fiber 200 Mbps down / 200 Mbps up  On-Site - Gated Fenced Private and Secure Parking (Overnight Avail) - 85 cars - 3 Semi - 4 Buses (Option for 100 additional parking)  Facility can be Available to Access 24/7 with Credentials  No-Noise Restrictions - Produce & Rehearse As Needed  General use for Breaks, Dining and Catering.                                                                             |
| Loading Docks WiFi Parking State of the Art 24/7 Access 24/7 Productions 4 Season Enclosed Deck Green Room Trailer | KEY FACILITY FEATURES  (2) Semi-Truck Loading Docks and (1) Push Up Ramp Dock in to Building  WiFi throughout Facility - Network Switch in Stages - Fiber 200 Mbps down / 200 Mbps up  On-Site - Gated Fenced Private and Secure Parking (Overnight Avail) - 85 cars - 3 Semi - 4 Buses (Option for 100 additional parking)  Facility can be Available to Access 24/7 with Credentials  No-Noise Restrictions - Produce & Rehearse As Needed  General use for Breaks, Dining and Catering.  Features Kitchenette & Dining Area, (2) Green Rooms & Restroom with Shower |