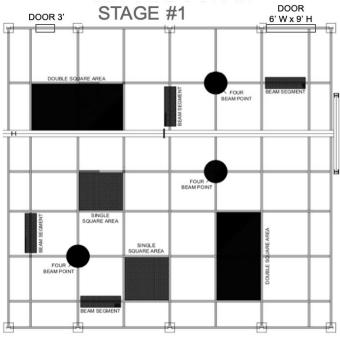

# STAGE #1 - I-BEAM GRID LOADING CHART

STAGE ROOM 1 & 2: STANDARD DISTRIBUTED LOADING 65#/LF ALL BEAMS

STANDARD LIFTING CAPACITY OF 20 TONS

SPECIAL DESIGNED ENGINEERED CAPACITY OF 30+ TONS

#### LIMITATIONS AS FOLLOWS:

A: ANY SINGLE BEAM SEGMENT LOAD NOT TO EXCEED 1,000# (1/2 TON POINT LOADS)

B: SUM OF BEAM LOADS OF ANY 'SINGLE SQUARE AREA' NOT TO EXCEED 3,000#

C: SUM OF BEAM LOADS OF ANY 'FOUR BEAM POINT' NOT TO EXCEED 3,000#

D: SUM OF BEAM LOADS OF ANY 'DOUBLE SQUARE AREA' NOT TO EXCEED 5.000#

NOVE Entertainment dba:

NOZ Entertainment 1415 Heil Quaker Blvd

La Vergne (Nashville) TN, 37086

20 Min South of Nashville International Airport (BNA)
Phone: 615-401-9475